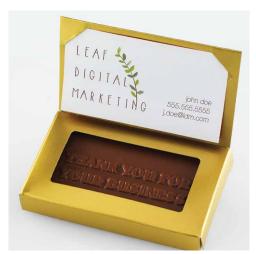

Chocolate Business Card and Truffle Assortment **\$39.00** 

**MRS PRINDABLES GOURMET CONFECTIONS** 

Custom Label Petite Caramel Apples, Case of 12 **\$82.99** 

Custom Chocolate Business Cards, Case of 50 **\$3.50 per card** 

Chocolate Covered Natural Caramels **\$5.99 - \$12.99** Available in 4 or 8-piece

Natural Caramels, 24-piece **\$19.99** Assorted flavors