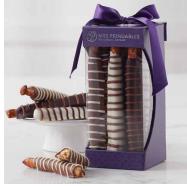

White Chocolate Pretzel Bites, 4.5 oz **\$4.99** 

Chocolate and Caramel Dipped Pretzels **\$7.99 - 23.99** Available in 3, 4, 9, and 10-piece

888.544.0583