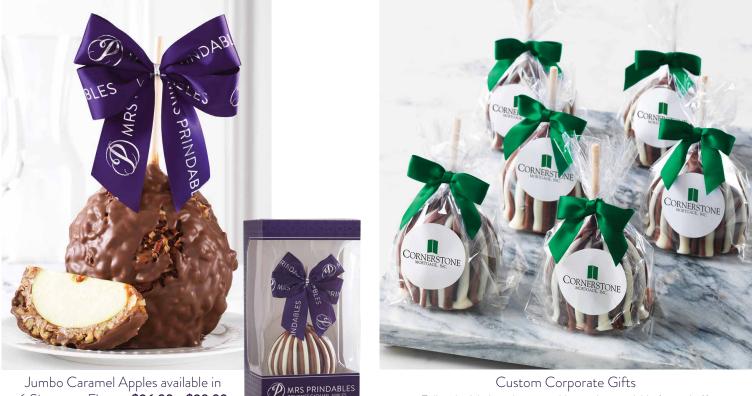

6 Signature Flavors \$26.99 - \$29.99

## CORPORATE GIFTING

Mrs Prindables Gourmet Caramel Apples and Confections can be customized to promote your brand or event. Volume discounts and custom packaging available.

Custom Label Gift Baskets **\$59.99 - \$209.99** 

## **Ribbon Colors**

- Choose from 20 stock ribbon color options (visit MrsPrindables.com/custom-corporate-gifts for more info)
- · Minimum order of 100 ribbons
- $\cdot$  Allow up to 2 weeks for processing